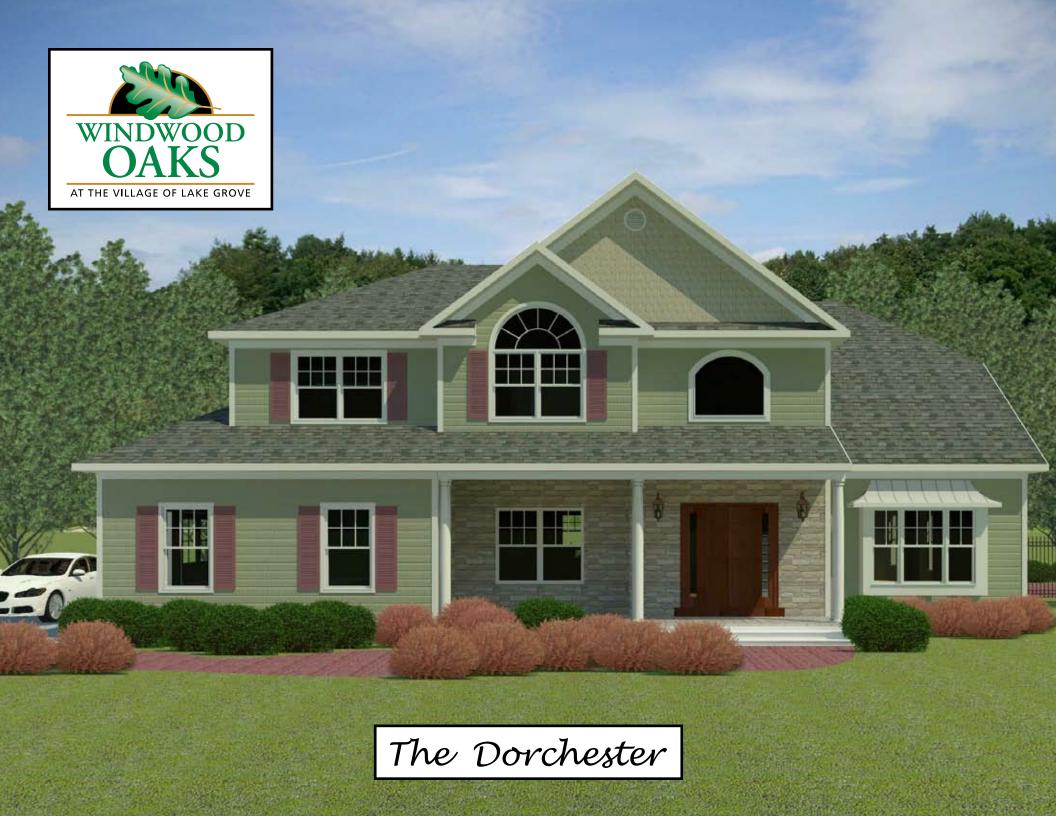

## WINDWOOD OAKS AT LAKE GROVE

#### EXTERIOR FEATURES

- CULTURED STONE WITH VINYL SHAKE FACADE
- MAINTENANCE FREE VINYL SIDING AND SOFFITS
- 30 YEAR ARCHITECTURAL ROOF SHINGLES
- SEAMLESS LEADERS AND GUTTERS
- VINYL DOUBLE GLAZED DOUBLE HUNG WINDOWS WITH SCREENS
- OUTDOOR LANTERN POST LIGHT
- ASPHALT DRIVEWAY WITH PAVER DRIVEWAY LINER AND WALKWAY TO FRONT ENTRANCE
- ALL UNDERGROUND UTILITIES
- PUBLIC WATER
- TWO HOSE BIB CONNECTIONS
- TWO WEATHERPROOF RECEPTACLES
- SOD FRONT AND SIDE YARDS AND REAR YARD SEEDED
- LAWN SPRINKLER SYSTEM
- EXTERIOR LIGHTS AT EACH OUTSIDE ENTRANCE
  - A SOLAR AND GENERATOR READY HOME