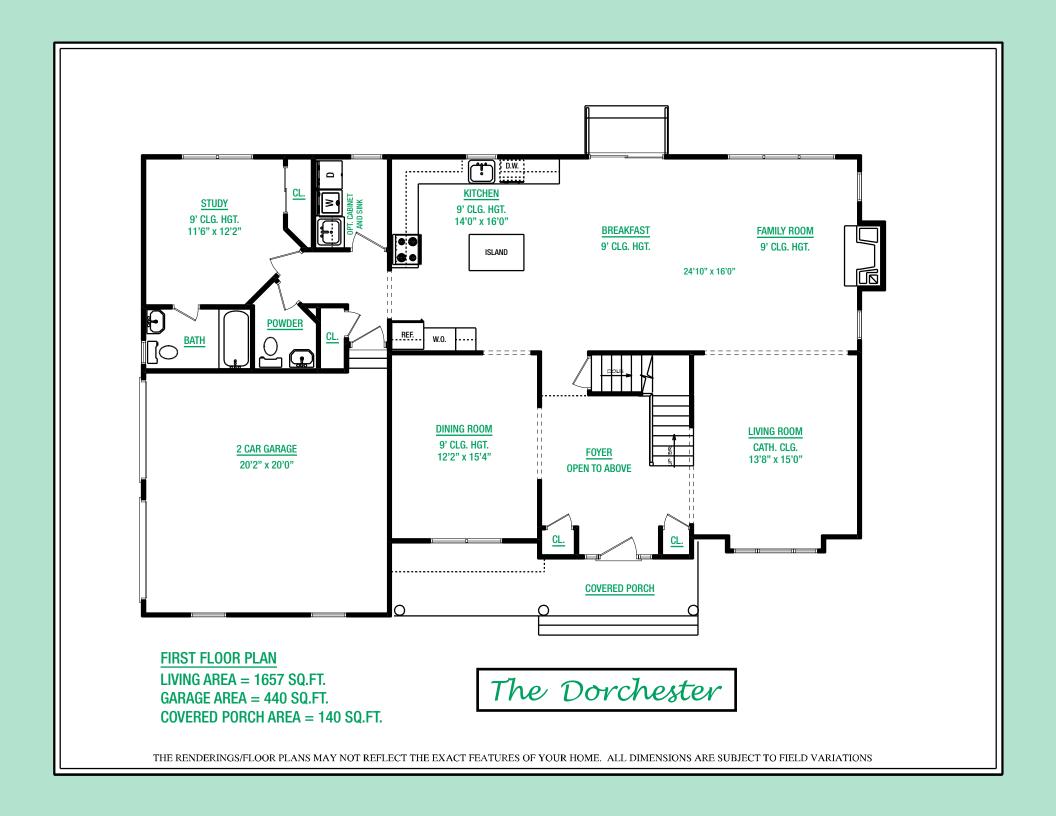

### DORCHESTER FEATURES

- MASONITE FIBERGLASS FRONT ENTRY DOOR WITH TWO 12" SIDELIGHTS
- FOUR INCH WIDE #1 OAK FLOORS ON FIRST FLOOR INCLUDING KITCHEN AND UPPER HALLWAY
- OAK STEPS WITH PAINTED RISERS ON MAIN STAIRS WITH CUSTOM OAK HANDRAILS
- CERAMIC TILE BATHS AND GARAGE FOYER
- NINE FOOT CEILINGS ON FIRST FLOOR
- EIGHT FOOT CEILINGS IN BASEMENT AND SECOND FLOOR
- FORMAL DINING ROOM
- CENTRAL VACUUM SYSTEM
- SECURITY SYSTEM
- GAS FIREPLACE WITH MANTEL AND MARBLE SURROUNDS
- PLUSH WALL TO WALL CARPETING IN UPSTAIRS BEDROOMS
- MASTER BEDROOM WITH TRAY CEILING AND BEDROOM 2 WITH CATHEDRAL CEILING
- INSULATION TO ENERGY CODE
- PEX PIPING WATER LINES
- 14.5 to 16 S.E.E.R. RHEEM 2 ZONE AIR CONDITIONING 2 ZONE AIR HOT WATER COIL HEATING WITH AN INDIRECT HOT WATER HEATER
- ABUNDANT CLOSETS WITH STANDARD CLOSET MAID WIRE ROD AND SHELF
- CUSTOM QUALITY INTERIOR MOLDING AND TRIM
- MASONITE COLONIAL INTERIOR DOORS
  WITH LEVER HARDWARE
- TWO COATS OFF WHITE PAINT
- TWO CAR GARAGE WITH INSULATED STEEL DOORS, AUTOMATIC GARAGE DOOR OPENERS, TWO REMOTES, KEYPAD AND CONVENIENT INTERIOR ACCESS