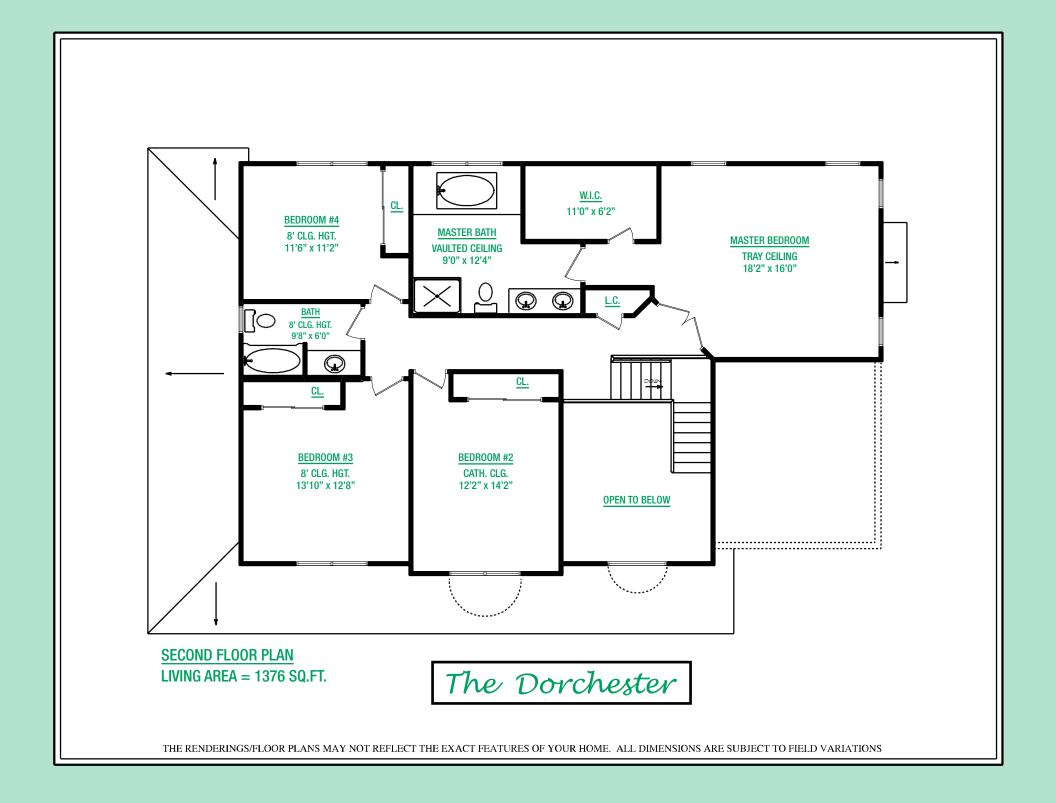

### DORCHESTER FEATURES

- MASONITE FIBERGLASS FRONT ENTRY DOOR WITH TWO 12" SIDELIGHTS
- FOUR INCH WIDE #1 OAK FLOORS ON FIRST FLOOR INCLUDING KITCHEN AND UPPER HALLWAY
- OAK STEPS WITH PAINTED RISERS ON MAIN STAIRS WITH CUSTOM OAK HANDRAILS
- CERAMIC TILE BATHS AND GARAGE FOYER
- NINE FOOT CEILINGS ON FIRST FLOOR
- EIGHT FOOT CEILINGS IN BASEMENT AND SECOND FLOOR
- FORMAL DINING ROOM
- CENTRAL VACUUM SYSTEM
- SECURITY SYSTEM
- GAS FIREPLACE WITH MANTEL AND MARBLE SURROUNDS
- PLUSH WALL TO WALL CARPETING IN UPSTAIRS BEDROOMS
- MASTER BEDROOM WITH TRAY CEILING AND BEDROOM 2 WITH CATHEDRAL CEILING
- INSULATION TO ENERGY CODE
- PEX PIPING WATER LINES
- 14.5 to 16 S.E.E.R. RHEEM 2 ZONE AIR CONDITIONING 2 ZONE AIR HOT WATER COIL HEATING WITH AN INDIRECT HOT WATER HEATER
- ABUNDANT CLOSETS WITH STANDARD CLOSET MAID WIRE ROD AND SHELF
- CUSTOM QUALITY INTERIOR MOLDING AND TRIM
- MASONITE COLONIAL INTERIOR DOORS
  WITH LEVER HARDWARE
- TWO COATS OFF WHITE PAINT
- TWO CAR GARAGE WITH INSULATED STEEL DOORS, AUTOMATIC GARAGE DOOR OPENERS, TWO REMOTES, KEYPAD AND CONVENIENT INTERIOR ACCESS

#### ELEGANT MASTER BATH

- STALL SHOWER WITH GLASS DOOR AND CERAMIC TILE BASE AND WALLS
- CERAMIC TILE FLOOR AND BASE
- SEPARATE SOAKING TUB WITH KOHLER DECK MOUNT DEVONSHIRE FAUCET
- MAPLE DOOR VANITY
- GRANITE TOP
- TWO CAXTON UNDERMOUNT SINKS
- KOHLER DEVONSHIRE WIDESPREAD FAUCETS AND TOILET
- WALL MIRROR

#### SECOND FLOOR HALL BATH

- CERAMIC TILE FLOOR AND TUB WALL SURROUNDS
- MAPLE DOOR VANITY
- CULTURED MARBLE SINK TOP
- KOHLER DEVONSHIRE WIDESPREAD FAUCET AND TOILET
- WALL MIRROR