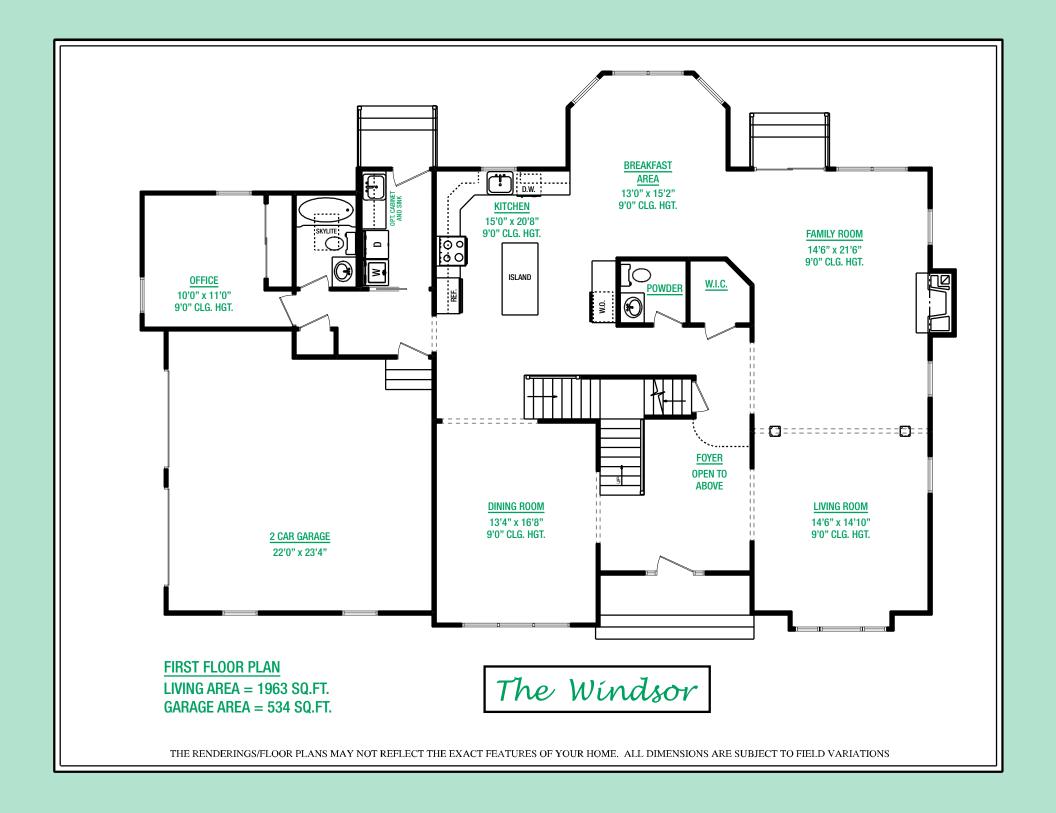

The Windsor

### WINDSOR FEATURES

- MASONITE FIBERGLASS FRONT ENTRY DOOR WITH TWO 12" SIDELIGHTS
- FOUR INCH WIDE #1 OAK FLOORS ON FIRST FLOOR INCLUDING KITCHEN AND UPPER HALLWAY
- OAK STEPS WITH PAINTED RISERS ON MAIN STAIRS WITH CUSTOM OAK HANDRAILS
- CERAMIC TILE BATHS AND GARAGE FOYER
- NINE FOOT CEILINGS ON FIRST FLOOR
- EIGHT FOOT CEILINGS IN BASEMENT AND SECOND FLOOR
- FORMAL DINING ROOM
- CENTRAL VACUUM SYSTEM
- SECURITY SYSTEM
- GAS FIREPLACE WITH MANTEL AND MARBLE SURROUNDS
- PLUSH WALL TO WALL CARPETING IN UPSTAIRS BEDROOMS
- MASTER BEDROOM WITH TRAY CEILING AND BEDROOMS 2 & 3 WITH CATHEDRAL CEILING
- INSULATION TO ENERGY CODE
- PEX PIPING WATER LINES
- 14.5 TO 16 S.E.E.R. RHEEM 3 ZONE AIR CONDITIONING 3 ZONE AIR HOT WATER COIL HEATING WITH AN INDIRECT HOT WATER HEATER
- ABUNDANT CLOSETS WITH STANDARD CLOSET MAID WIRE ROD AND SHELF
- CUSTOM QUALITY INTERIOR MOLDING AND TRIM
- MASONITE COLONIAL INTERIOR DOORS WITH LEVER HARDWARE
- TWO COATS OFF WHITE PAINT
- TWO CAR GARAGE WITH INSULATED STEEL DOORS, AUTOMATIC GARAGE DOOR OPENERS, TWO REMOTES, KEYPAD AND CONVENIENT INTERIOR ACCESS