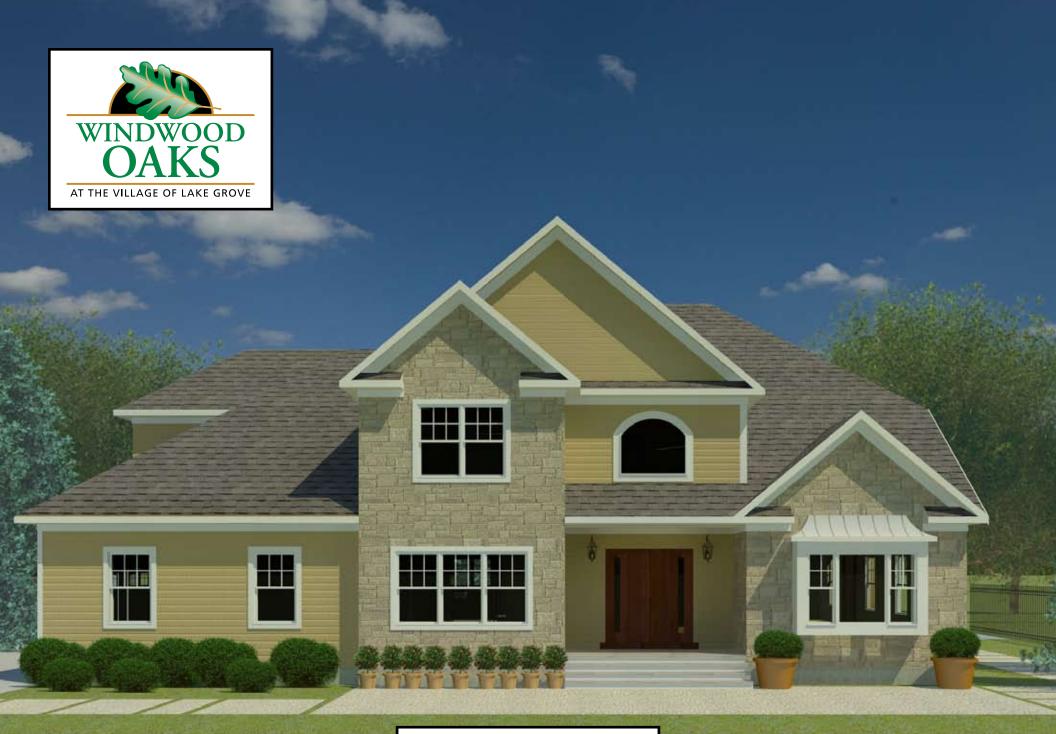

The Windsor

## WINDWOOD OAKS AT LAKE GROVE

#### EXTERIOR FEATURES

- CULTURED STONE WITH VINYL SHAKE FACADE
- MAINTENANCE FREE VINYL SIDING AND SOFFITS
- 30 YEAR ARCHITECTURAL ROOF SHINGLES
- SEAMLESS LEADERS AND GUTTERS
- VINYL DOUBLE GLAZED DOUBLE HUNG WINDOWS WITH SCREENS
- OUTDOOR LANTERN POST LIGHT
- ASPHALT DRIVEWAY WITH PAVER DRIVEWAY LINER AND WALKWAY TO FRONT ENTRANCE
- ALL UNDERGROUND UTILITIES
- PUBLIC WATER
- TWO HOSE BIB CONNECTIONS
- TWO WEATHERPROOF RECEPTACLES
- SOD FRONT AND SIDE YARDS AND REAR YARD SEEDED
- LAWN SPRINKLER SYSTEM
- EXTERIOR LIGHTS AT EACH OUTSIDE ENTRANCE
  - A SOLAR AND GENERATOR READY HOME