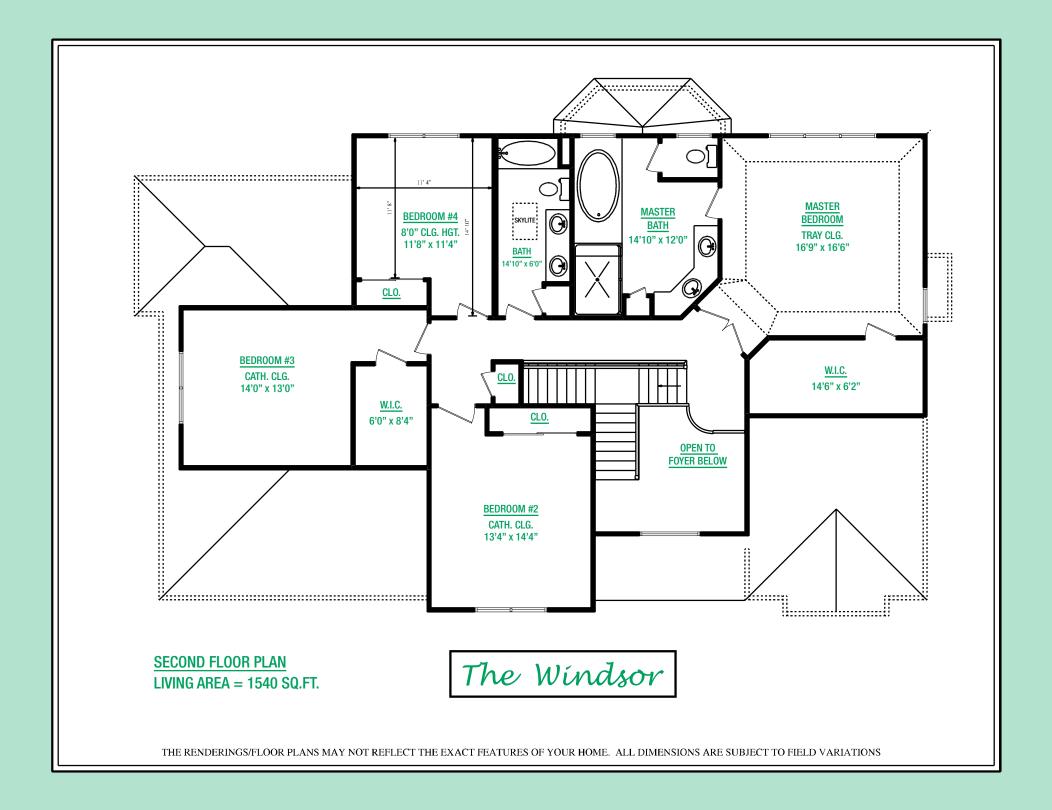

The Windsor

### WINDSOR FEATURES

- MASONITE FIBERGLASS FRONT ENTRY DOOR WITH TWO 12" SIDELIGHTS
- FOUR INCH WIDE #1 OAK FLOORS ON FIRST FLOOR INCLUDING KITCHEN AND UPPER HALLWAY
- OAK STEPS WITH PAINTED RISERS ON MAIN STAIRS WITH CUSTOM OAK HANDRAILS
- CERAMIC TILE BATHS AND GARAGE FOYER
- NINE FOOT CEILINGS ON FIRST FLOOR
- EIGHT FOOT CEILINGS IN BASEMENT AND SECOND FLOOR
- FORMAL DINING ROOM
- CENTRAL VACUUM SYSTEM
- SECURITY SYSTEM
- GAS FIREPLACE WITH MANTEL AND MARBLE SURROUNDS
- PLUSH WALL TO WALL CARPETING IN UPSTAIRS BEDROOMS
- MASTER BEDROOM WITH TRAY CEILING AND BEDROOMS 2 & 3 WITH CATHEDRAL CEILING
- INSULATION TO ENERGY CODE
- PEX PIPING WATER LINES
- 14.5 TO 16 S.E.E.R. RHEEM 3 ZONE AIR CONDITIONING 3 ZONE AIR HOT WATER COIL HEATING WITH AN INDIRECT HOT WATER HEATER
- ABUNDANT CLOSETS WITH STANDARD CLOSET MAID WIRE ROD AND SHELF
- CUSTOM QUALITY INTERIOR MOLDING AND TRIM
- MASONITE COLONIAL INTERIOR DOORS WITH LEVER HARDWARE
- TWO COATS OFF WHITE PAINT
- TWO CAR GARAGE WITH INSULATED STEEL DOORS, AUTOMATIC GARAGE DOOR OPENERS, TWO REMOTES, KEYPAD AND CONVENIENT INTERIOR ACCESS

#### ELEGANT MASTER BATH

- STALL SHOWER WITH GLASS DOOR AND CERAMIC TILE BASE AND WALLS
- CERAMIC TILE FLOOR AND BASE
- SEPARATE SOAKING TUB WITH KOHLER DECK MOUNT DEVONSHIRE FAUCET
- MAPLE DOOR VANITY
- GRANITE TOP
- TWO CAXTON UNDERMOUNT SINKS
- KOHLER DEVONSHIRE WIDESPREAD FAUCETS AND TOILET
- WALL MIRROR