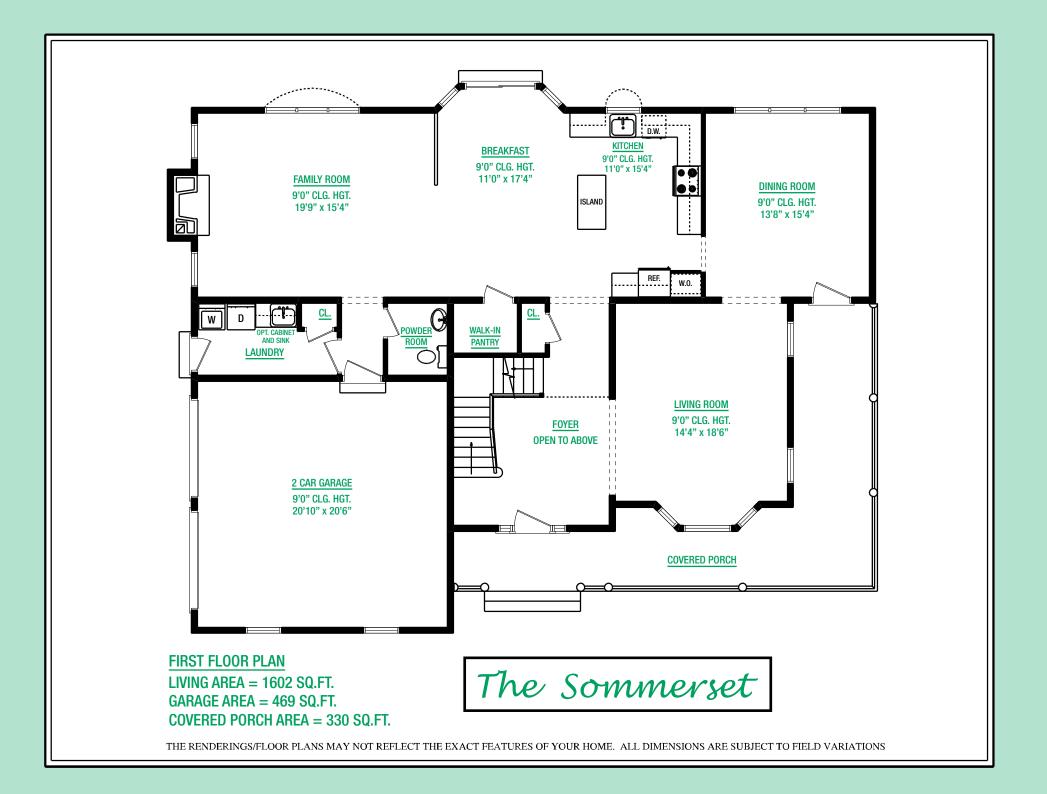

# SOMMERSET FEATURES

- MASONITE FIBERGLASS FRONT ENTRY DOOR WITH TWO 12" SIDELIGHTS
- FOUR INCH WIDE #1 OAK FLOORS ON FIRST FLOOR AND UPPER HALLWAY
- OAK STEPS WITH PAINTED RISERS ON MAIN STAIRS WITH CUSTOM OAK HANDRAILS
- CERAMIC TILE BATHS KITCHEN AND GARAGE FOYER
- NINE FOOT CEILINGS ON FIRST FLOOR
- EIGHT FOOT CEILINGS IN BASEMENT AND SECOND FLOOR
- FORMAL DINING ROOM
- CENTRAL VACUUM SYSTEM
- SECURITY SYSTEM
- GAS FIREPLACE WITH MANTEL AND MARBLE
  SURROUNDS
- PLUSH WALL TO WALL CARPETING IN UPSTAIRS BEDROOMS
- MASTER BEDROOM WITH CATHEDRAL CEILING BEDRMS 2, 3 & 4 VAULTED CEILINGS
- INSULATION TO ENERGY CODE
- PEX PIPING WATER LINES
- 14.5 TO 16 S.E.E.R. RHEEM 3 ZONE AIR CONDITIONING 3 ZONE AIR HOT WATER COIL HEATING WITH AN INDIRECT HOT WATER HEATER
- ABUNDANT CLOSETS WITH STANDARD
  CLOSET MAID WIRE ROD AND SHELF
- CUSTOM QUALITY INTERIOR MOLDING AND
  TRIM
- MASONITE COLONIAL INTERIOR DOORS
  WITH LEVER HARDWARE
- TWO COATS OFF WHITE PAINT
- TWO CAR GARAGE WITH INSULATED STEEL DOORS, AUTOMATIC GARAGE DOOR OPENERS, TWO REMOTES, KEYPAD AND CONVENIENT INTERIOR ACCESS