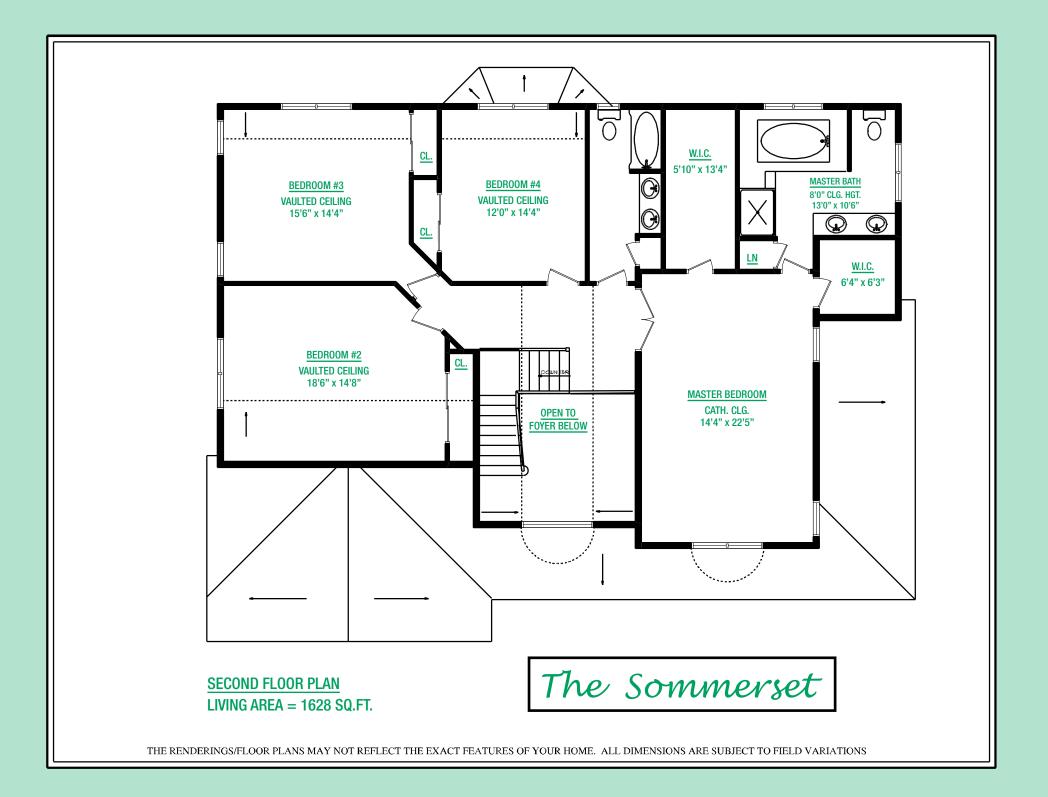

# SOMMERSET FEATURES

- MASONITE FIBERGLASS FRONT ENTRY DOOR WITH TWO 12" SIDELIGHTS
- FOUR INCH WIDE #1 OAK FLOORS ON FIRST FLOOR AND UPPER HALLWAY
- OAK STEPS WITH PAINTED RISERS ON MAIN STAIRS WITH CUSTOM OAK HANDRAILS
- CERAMIC TILE BATHS KITCHEN AND GARAGE FOYER
- NINE FOOT CEILINGS ON FIRST FLOOR
- EIGHT FOOT CEILINGS IN BASEMENT AND SECOND FLOOR
- FORMAL DINING ROOM
- CENTRAL VACUUM SYSTEM
- SECURITY SYSTEM
- GAS FIREPLACE WITH MANTEL AND MARBLE
  SURROUNDS
- PLUSH WALL TO WALL CARPETING IN UPSTAIRS BEDROOMS
- MASTER BEDROOM WITH CATHEDRAL CEILING BEDRMS 2, 3 & 4 VAULTED CEILINGS
- INSULATION TO ENERGY CODE
- PEX PIPING WATER LINES
- 14.5 TO 16 S.E.E.R. RHEEM 3 ZONE AIR CONDITIONING 3 ZONE AIR HOT WATER COIL HEATING WITH AN INDIRECT HOT WATER HEATER
- ABUNDANT CLOSETS WITH STANDARD
  CLOSET MAID WIRE ROD AND SHELF
- CUSTOM QUALITY INTERIOR MOLDING AND
  TRIM
- MASONITE COLONIAL INTERIOR DOORS
  WITH LEVER HARDWARE
- TWO COATS OFF WHITE PAINT
- TWO CAR GARAGE WITH INSULATED STEEL DOORS, AUTOMATIC GARAGE DOOR OPENERS, TWO REMOTES, KEYPAD AND CONVENIENT INTERIOR ACCESS