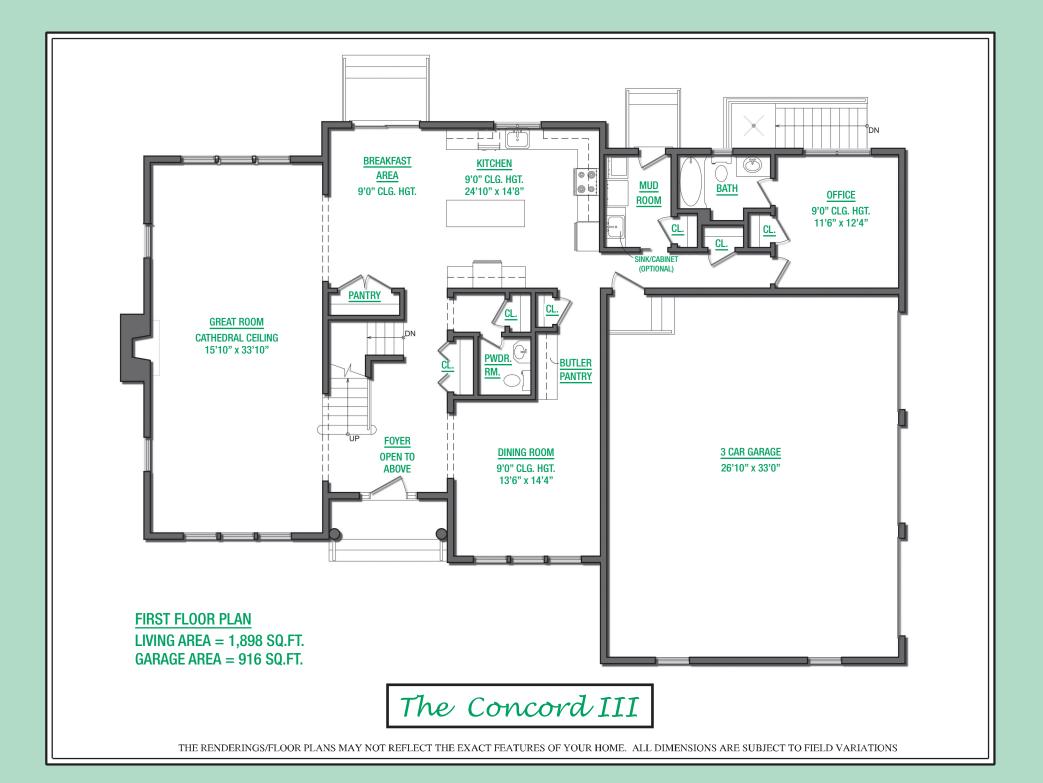

## CONCORD III FEATURES

- MASONITE FIBERGLASS FRONT ENTRY DOOR WITH TWO 12" SIDELIGHTS
- FOUR INCH WIDE #1 OAK FLOORS ON FIRST FLOOR AND UPPER HALLWAY
- OAK STEPS WITH PAINTED RISERS ON MAIN STAIRS WITH CUSTOM OAK HANDRAILS
- CERAMIC TILE BATHS, KITCHEN, MUD ROOM AND GARAGE FOYER FLOORS
- NINE FOOT CEILINGS ON FIRST FLOOR
- EIGHT FOOT CEILINGS IN BASEMENT AND SECOND FLOOR
- FORMAL DINING ROOM
- CENTRAL VACUUM SYSTEM
- SECURITY SYSTEM
- GAS FIREPLACE WITH MANTEL AND MARBLE
  SURROUNDS
- PLUSH WALL TO WALL CARPETING IN UPSTAIRS BEDROOMS
- CATHEDRAL CEILINGS IN MASTER AND BEDROOM 2
- INSULATION TO ENERGY CODE
- PEX PIPING WATER LINES
- 14.5 TO 16 S.E.E.R. RHEEM 3 ZONE AIR CONDITIONING 3 ZONE AIR HOT WATER COIL HEATING WITH AN INDIRECT HOT WATER HEATER
- ABUNDANT CLOSETS WITH STANDARD
  CLOSET MAID WIRE ROD AND SHELF
- CUSTOM QUALITY INTERIOR MOLDING AND
  TRIM
- MASONITE COLONIAL INTERIOR DOORS
  WITH LEVER HARDWARE
- TWO COATS OFF WHITE PAINT
- THREE CAR GARAGE WITH INSULATED STEEL DOORS, AUTOMATIC GARAGE DOOR OPENERS, REMOTES, KEYPAD AND CONVENIENT INTERIOR ACCESS