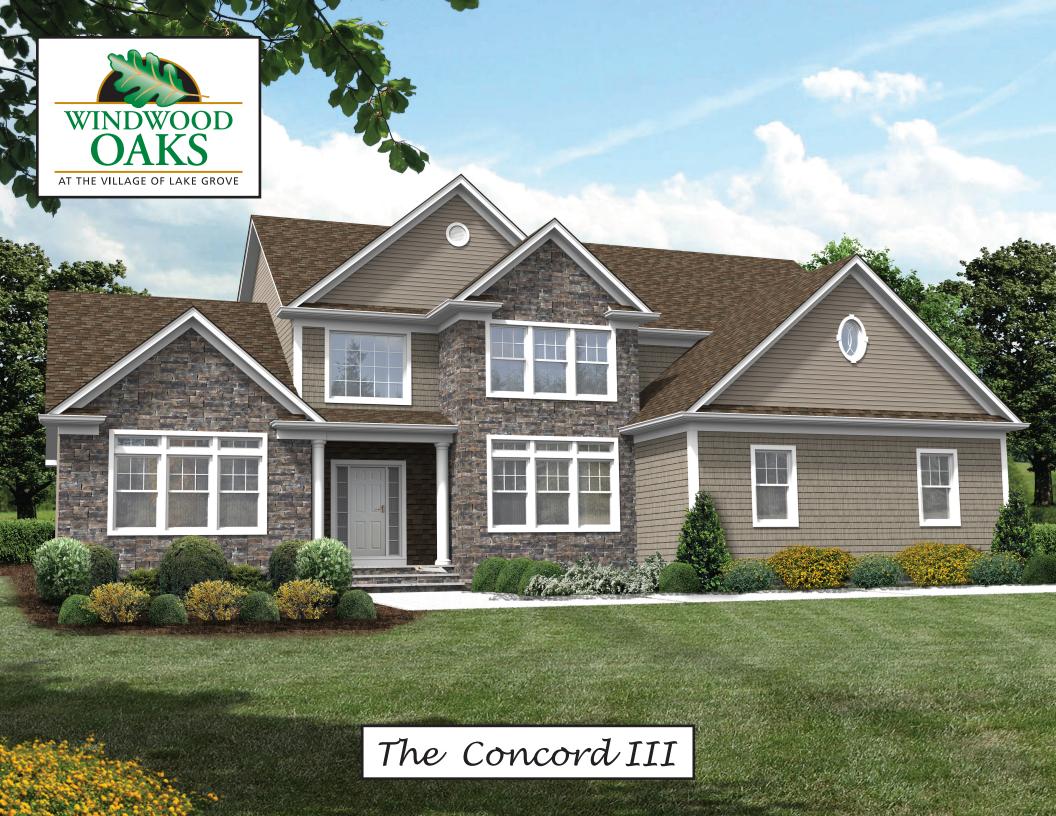

# WINDWOOD OAKS AT LAKE GROVE

### EXTERIOR FEATURES

- CULTURED STONE AND VINYL SHAKE FACADE
- MAINTENANCE FREE VINYL SIDING AND
  SOFFITS
- 30 YEAR ARCHITECTURAL ROOF SHINGLES
- SEAMLESS LEADERS AND GUTTERS
- VINYL DOUBLE GLAZED DOUBLE HUNG WINDOWS WITH SCREENS
- OUTDOOR LANTERN POST LIGHT
- ASPHALT DRIVEWAY WITH PAVER DRIVEWAY LINER AND WALKWAY TO FRONT ENTRANCE
- ALL UNDERGROUND UTILITIES
- PUBLIC WATER
- TWO HOSE BIB CONNECTIONS
- TWO WEATHERPROOF RECEPTACLES
- SOD FRONT AND SIDE YARDS AND REAR YARD SEEDED
- LAWN SPRINKLER SYSTEM
- EXTERIOR LIGHTS AT EACH OUTSIDE ENTRANCE
  - A SOLAR AND GENERATOR READY HOME