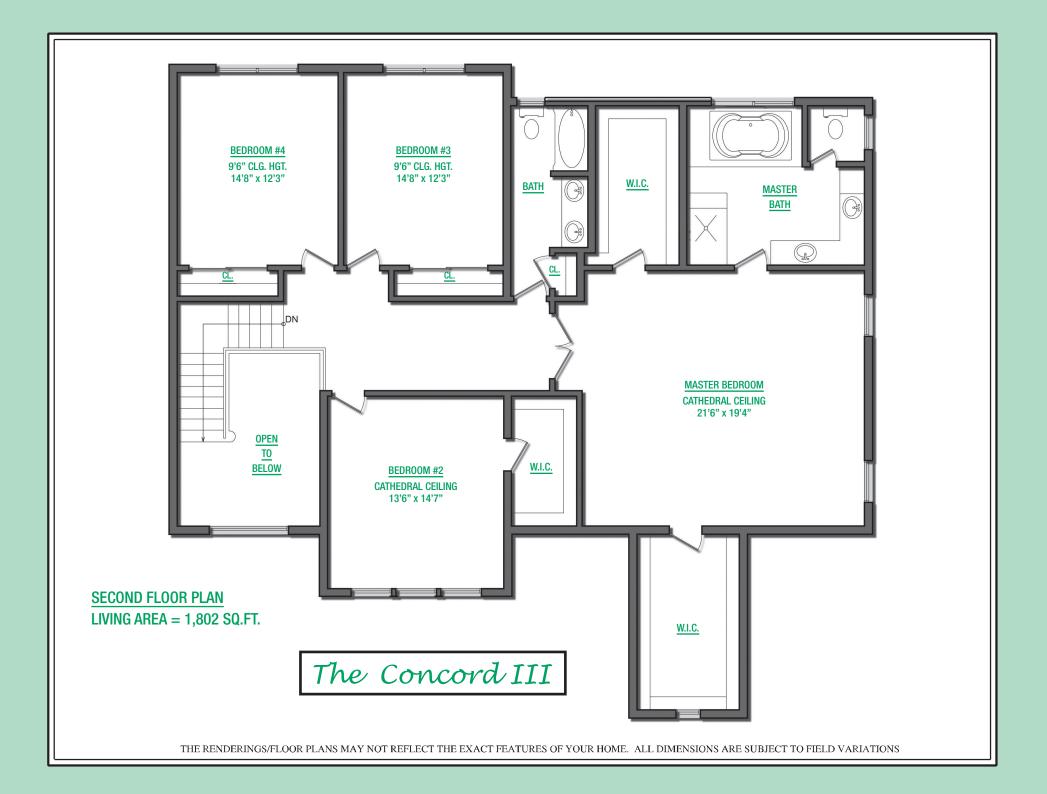

## CONCORD III FEATURES

- MASONITE FIBERGLASS FRONT ENTRY DOOR WITH TWO 12" SIDELIGHTS
- FOUR INCH WIDE #1 OAK FLOORS ON FIRST FLOOR AND UPPER HALLWAY
- OAK STEPS WITH PAINTED RISERS ON MAIN STAIRS WITH CUSTOM OAK HANDRAILS
- CERAMIC TILE BATHS, KITCHEN, MUD ROOM AND GARAGE FOYER FLOORS
- NINE FOOT CEILINGS ON FIRST FLOOR
- EIGHT FOOT CEILINGS IN BASEMENT AND SECOND FLOOR
- FORMAL DINING ROOM
- CENTRAL VACUUM SYSTEM
- SECURITY SYSTEM
- GAS FIREPLACE WITH MANTEL AND MARBLE
  SURROUNDS
- PLUSH WALL TO WALL CARPETING IN UPSTAIRS BEDROOMS
- CATHEDRAL CEILINGS IN MASTER AND BEDROOM 2
- INSULATION TO ENERGY CODE
- PEX PIPING WATER LINES
- 14.5 TO 16 S.E.E.R. RHEEM 3 ZONE AIR CONDITIONING 3 ZONE AIR HOT WATER COIL HEATING WITH AN INDIRECT HOT WATER HEATER
- ABUNDANT CLOSETS WITH STANDARD
  CLOSET MAID WIRE ROD AND SHELF
- CUSTOM QUALITY INTERIOR MOLDING AND
  TRIM
- MASONITE COLONIAL INTERIOR DOORS
  WITH LEVER HARDWARE
- TWO COATS OFF WHITE PAINT
- THREE CAR GARAGE WITH INSULATED STEEL DOORS, AUTOMATIC GARAGE DOOR OPENERS, REMOTES, KEYPAD AND CONVENIENT INTERIOR ACCESS

#### ELEGANT MASTER BATH

- STALL SHOWER WITH GLASS DOOR AND CERAMIC TILE BASE AND WALLS
- CERAMIC TILE FLOOR
- SEPARATE SOAKING TUB WITH KOHLER DECK MOUNT DEVONSHIRE FAUCET
- MAPLE DOOR VANITY
- GRANITE TOP

٠

- TWO CAXTON UNDERMOUNT SINKS
- KOHLER DEVONSHIRE WIDESPREAD FAUCETS AND TOILET
  - WALL MIRROR SECOND FLOOR HALL BATH
- CERAMIC TILE FLOOR AND TUB WALL SURROUNDS
- MAPLE DOOR VANITY
- CULTURED MARBLE TOP WITH TWO SINKS
- KOHLER DEVONSHIRE WIDESPREAD FAUCETS AND TOILET
- WALL MIRROR